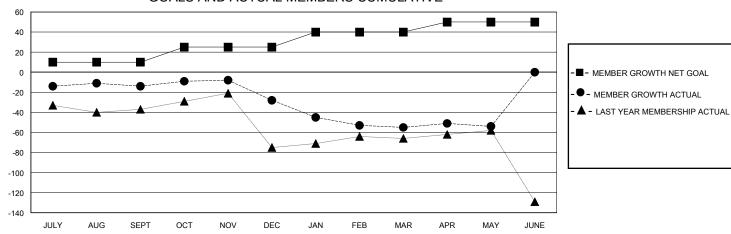

## GOALS AND ACTUAL MEMBERS CUMULATIVE

| DROPPED CLUBS: 2  |     | 38 CLUBS OF 60 ADDED 1 OR MORE | GENDER DISTRIBUTION             |              |     |
|-------------------|-----|--------------------------------|---------------------------------|--------------|-----|
|                   |     | NEW MEMBERS                    | MALE                            | 951 (61.16%) |     |
|                   |     |                                | FEMALE                          | 604 (38.84%) |     |
| DROPPED MEMBERS   |     |                                |                                 |              |     |
| DECEASED          | 34  | CLICK HERE FOR CUMULATIVE      | TOTAL FAMILY UNIT MEMBERS       |              | 349 |
| CLUB CANCELLED 11 |     | MEMBERSHIP DATA                |                                 |              | 477 |
| OTHER             | 151 |                                | FAMILY MEMBERS PAYING HALF DUES |              | 177 |
| TOTAL             | 196 |                                |                                 |              |     |